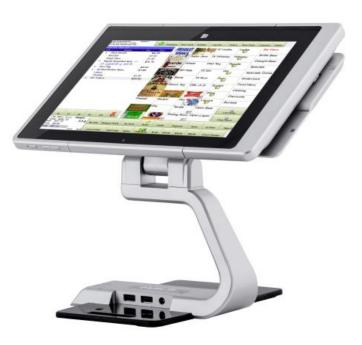

#### **Butcher Retail POS**

- Ipad/ Tablet POS terminals
  - Cloud POS application
  - Cloud inventory
  - Check sales and stock any time and anywhere