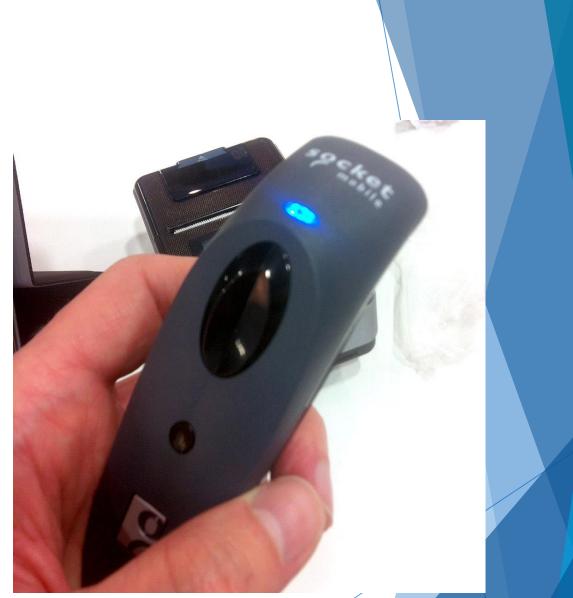

#### **Butcher Retail POS**

- Bluetooth barcode scanners
  - Low cost
  - Bluetooth
  - Connects to ipad/ tablet POS
  - Inventory management by scanning all cartons