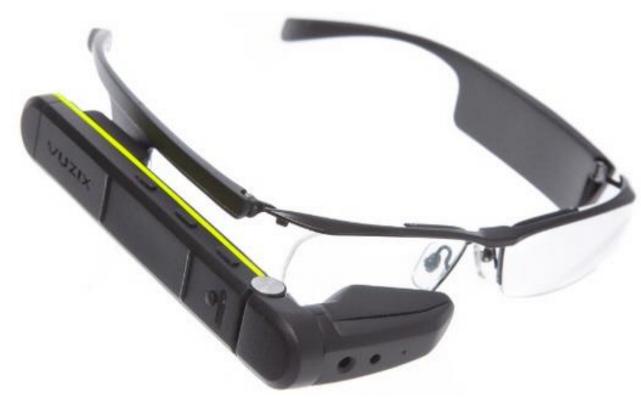

st
  - Bluetooth
  - Connects to ipad/ tablet POS
  - Inventory management by scanning all cartons





### **Training tools**

- Cheap tablets < \$100</p>
  - Easy method for training material/ documents
  - Online apprentice log books
  - Online course content
  - Online training video
- Cheap equipment trackers <\$30</p>
  - > Attach to training items.
  - Keep track of many items with one app







#### Training tools - Hand gesture interface





MENT OLOGY

#### Training tools – tech for wet or dirty areas

ENT

OGY

### **Training tools**

- Augmented Reality
  - Augmented reality (AR) is a live direct or indirect view of a physical, real-world environment whose elements are augmented (or supplemented) by computergenerated sensory input such as sound, video, graphics or GPS data.







## Imagine hands-free working