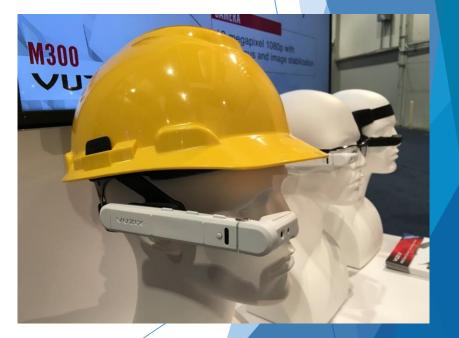

- Bluetooth
  - Connects to ipad/ tablet POS
  - Inventory management by scanning all cartons





### **Training tools**

- Cheap tablets < \$100</p>
  - Easy method for training material/ documents
  - Online apprentice log books
  - Online course content
  - Online training video
- Cheap equipment trackers <\$30</p>
  - > Attach to training items.
  - Keep track of many items with one app







#### Training tools - Hand gesture interface





MENT OLOGY

#### Training tools – tech for wet or dirty areas

ENT

OGY

### **Training tools**

- Augmented Reality
  - Augmented reality (AR) is a live direct or indirect view of a physical, real-world environment whose elements are augmented (or supplemented) by computergenerated sensory input such as sound, video, graphics or GPS data.







## Imagine hands-free working