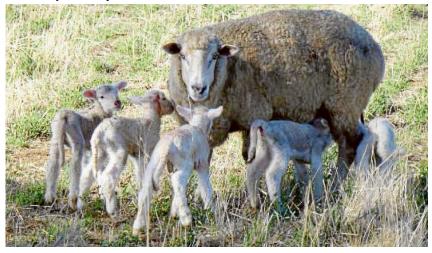

#### Cold Tolerance Gene Marker- Lincoln University (NZ)

The test allows for easy identification of sheep that will pass on "good" cold-tolerance genetics to their progeny. All other things being equal, lambs that inherit those "A" score alleles have an increased likelihood of surviving a cold challenge compared to those lambs inheriting "C" score alleles.

Sourced: Lincoln University- Assoc. Professor Jon GH Hickford. Cold Tolerance Gene-Marker Test

#### 2 Main Lambing Periods:

- Autumn
- Spring

Flexibility of management to suit seasonal conditions

Superior genetics make management decisions easier