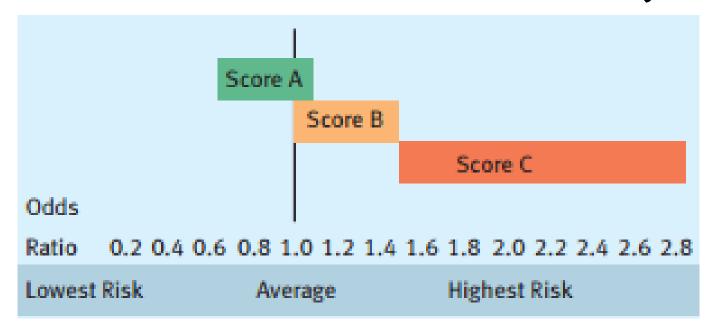

#### Cold Tolerance Gene Marker- Lincoln University (NZ)

The test allows for easy identification of sheep that will pass on "good" cold-tolerance genetics to their progeny. All other things being equal, lambs that inherit those "A" score alleles have an increased likelihood of surviving a cold challenge compared to those lambs inheriting "C" score alleles.

Sourced: Lincoln University- Assoc. Professor Jon GH Hickford. Cold Tolerance Gene-Marker Test