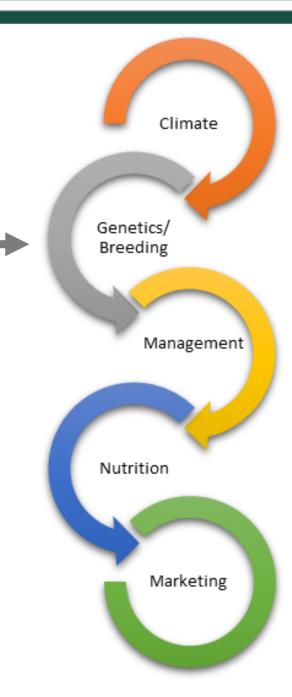

# Influence of Genetics on Prime Lamb Production

#### CLIMATE

Rainfall- 650mm per annum

Temperate Zone- Winter dominant rainfall

Growing Season: Late Winter/ early Spring

CLIMATE IMPACTS MANAGEMENT

### GENETICS/ BREEDING

#### GENETICS/ BREEDING

- Genetics to suit environment & market
  - Performance Recording
    - Progeny testing/ trials
- Visual Assessment to breed standards

#### MANAGEMENT

#### NUTRITION

#### NUTRITION

Pasture Dominant with supplementary feeding in dry conditions

- Lucerne
- Brassica
- Phalaris
- Clover
- Grazing Cereal Crops

Quality Genetics have the potential to place less stress on nutrition at critical times

#### MARKETING

Store Lambs- Unfinished lamb requiring further feeding

18-25kg Carcase Weight- Trade Lambs (Domestic)

25-32kg Carcase Weight- Export Lambs

6+ weeks for Shorn Lamb to maximise value of skin

Dense, tight skins appear fresher for longer and are more appealing to buyers